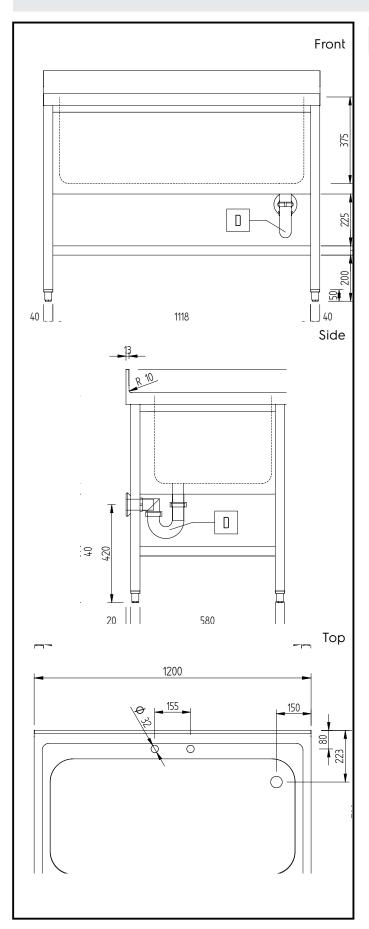

# **Key Information:**

External dimensions, Width:

134121 (LSGVLP1201)

External dimensions, Depth: 700 mm

External dimensions, Height: 1000 mm

Upstand Dimensions, Height: 13 mm

Upstand Dimensions, Radius: R=10

Bowls number 1

Bowl dimensions 1060x500xH350

Worktop thickness: 50 mm Net weight: 34 kg

> PLUS - Static Preparation 1200 mm Soaking Sink with 1 Bowl with Shelf