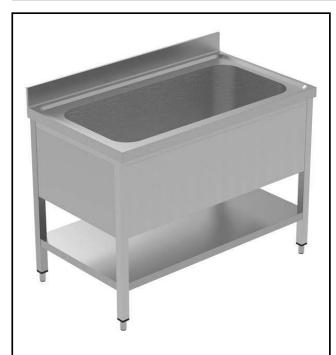

### PLUS - Static Preparation 1200 mm Soaking Sink with 1 Bowl with Shelf

| ITEM #  |  |
|---------|--|
| MODEL # |  |
| NAME #  |  |
| SIS #   |  |
| AIA#    |  |
| 71171   |  |

134121 (LSGVLP1201)

Soaking Sink Unit with 1 bowl and lower shelf, 1200mm

#### Item No.

Enhanced stability and solid construction thanks to the welded frame and legs. The 50mm high worktop in 304 AISI stainless steel, with Scotch Brite finishing 10/10 mm in thickness, has antidrip edges, welded corners and overflow rim along the top. Welded and polish sink bowl in 304 AISI stainless steel supplied with overflow pipe and 2" drain hole. Upstand h=100mm with 10mm radius corner covered on the back with AISI 304 stainless steel spot welded profile. Square section legs and height adjustable feet (-20 +30 mm) in 304 AISI stainless steel. 40 mm-thick lower welded shelf in AISI 304 stainless steel slots easily into place at a height of 200 mm from the floor (compulsory toinstall the chest of drawers). Square section legs and height adjustable feet (-20 +30 mm) in 304 AISI stainless steel.

#### Construction

- Welded frame and legs.
- Worktop with 50mm high profile, is in stainless steel Scotch Brite finishing, 10/10 in thickness with anti-drip edges and welded corners and overflow rim along the top.
- Constructed entirely in 304 AISI stainless steel.
- Sink bowl is sound-deadened, in polish stainless steel overflow pipe and 2" drain hole.
- Drainers are sound-deadened with stainless steel reinforcement bars.
- Upstand back completely covered with Stainless Steel welded profile.
- Square section legs (40x40mm, 10/10 in thickness) and height-adjustable feet (-20/+30mm).
- Lower shelf has 40mm high profile, is 8/10 in thickness with upturned edges and bar reinforcement welded to legs for further structure reinforcement.
- Accessories:-set of castors as alternative to the feet, can be fitted as optional.